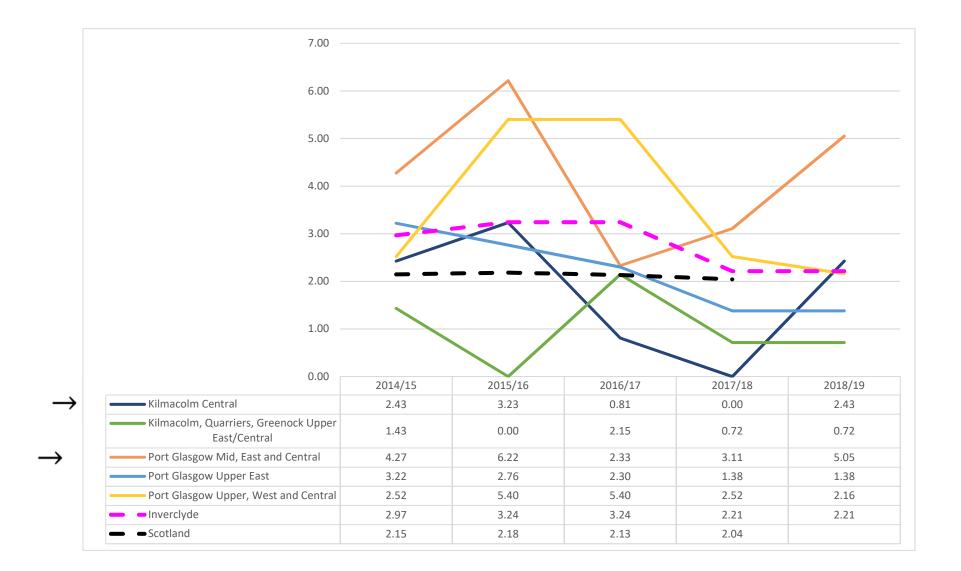

## A work in progress...

- 3 fire fatalities in Inverclyde in late December/early January
- M (68), M(not disclosed), M(65),
- 'Known to' Health & Social Care Partnership
- Fire data alone indicates 5 IG Zones above the Inverclyde average (2018/19)
- Fire data alone indicates 7 IG Zones above the Scotland average (2017/18)