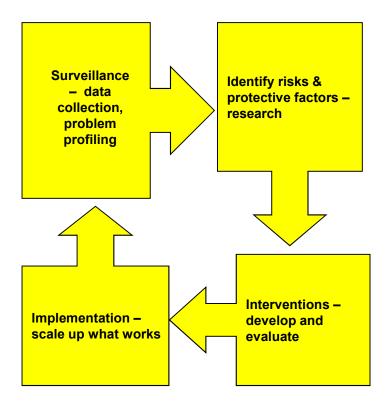

# A work in progress...

A local authority perspective

#### Ian Hanley Community Safety Lead Officer



#### A brief outline

- The current approach regarding community safety and public health
  - Scottish Violence Reduction Unit (VRU)
  - Navigator programme
  - Medics against Violence
  - Mentors in Violence Prevention Programme
  - No Knives Better Lives
  - Police Scotland Youth Volunteers

\*Source https://www.gov.scot/policies/crime-prevention-and-reduction/violence-knife-crime/















#### A brief outline

- The current approach regarding community safety and public health
  - Scottish Violence Reduction Unit (VRU)
  - Navigator programme
  - Medics against Violence
  - Mentors in Violence Prevention Programme
  - No Knives Better Lives
  - Police Scotland Youth Volunteers

\*Source https://www.gov.scot/policies/crime-prevention-and-reduction/violence-knife-crime/



## MVP in Inverclyde

- Mentoring in Violence Prevention (MVP) is a partnership approach, based in schools, which aims to promote positive relationships and reduce violence, particularly gender-based violence and bullying. It utilises a creative bystander approach where males and females are not looked on as potential victims or perpetrators but as empowered and active bystanders who have the ab