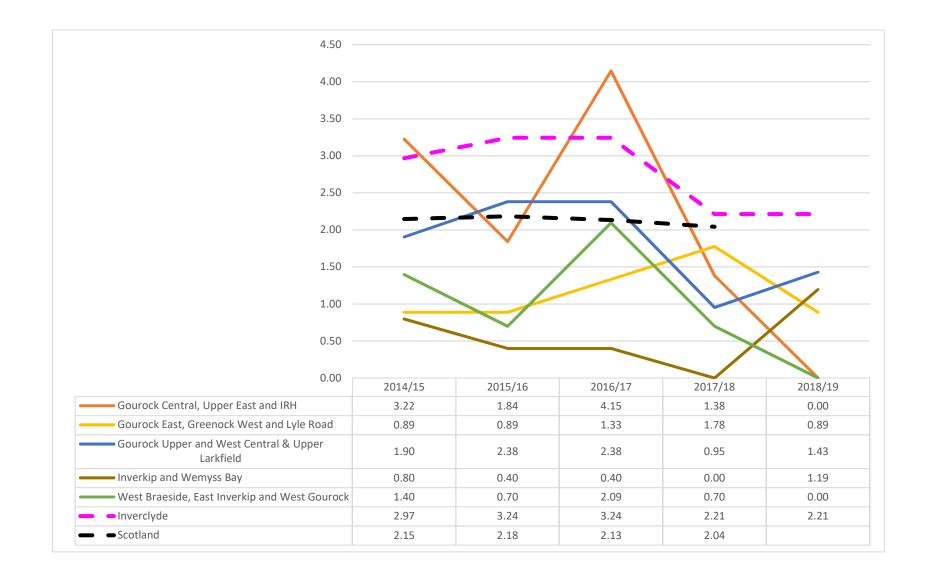

## A work in progress...

- 3 fire fatalities in Inverclyde in late December/early January
- M (68), M(not disclosed), M(65),
- 'Known to' Health & Social Care Partnership
- Fire data alone indicates 5 IG Zones above the Inverclyde average (2018/19)
- Fire data alone indicates 7 IG Zones above the Scotland average (2017/18)