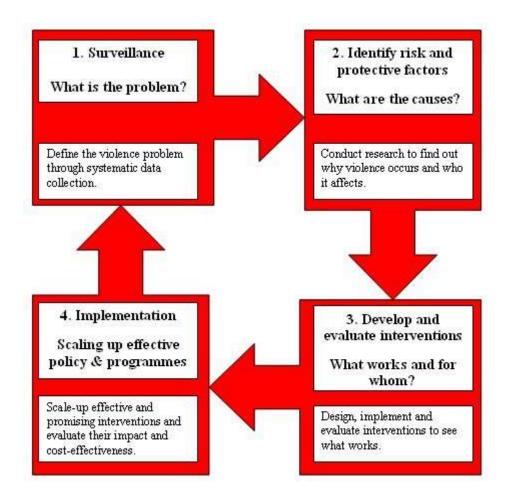

# A work in progress...

A local authority perspective

#### Ian Hanley Community Safety Lead Officer



#### A brief outline

- The current approach regarding community safety and public health
  - Scottish Violence Reduction Unit (VRU)
  - Navigator programme
  - Medics against Violence
  - Mentors in Violence Prevention Programme
  - No Knives Better Lives
  - Police Scotland Youth Volunteers

\*Source https://www.gov.scot/policies/crime-prevention-and-reduction/violence-knife-crime/















#### A brief outline

- The current approach regarding community safety and public health
  - Scottish Violence Reduction Unit (VRU)
  - Navigator programme
  - Medics against Violence
  - Mentors in Violence Prevention Programme
  - No Knives Better Lives
  - Police Scotland Youth Volunteers

\*Source https://www.gov.scot/policies/crime-prevention-and-reduction/violence-knife-crime/



## MVP in Inverclyde

- Mentoring in Violence Prevention (MVP) is a partnership approach, based in schools, which aims to promote positive relationships and reduce violence, particularly gender-based violence and bullying. It utilises a creative bystander approach where males and females are not looked on as potential victims or perpetrators but as empowered and active bystanders who have the ability